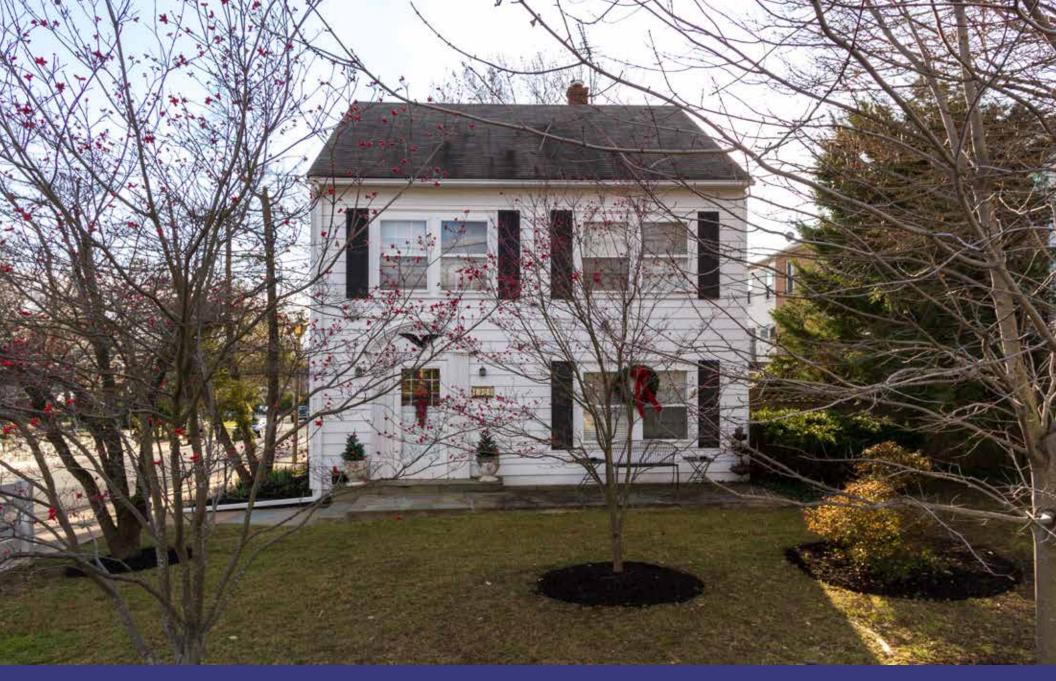

Waverly Hills 4326 Lee Highway Arlington, VA 22207

This charming three bedroom, one bath colonial is conveniently located in Waverly Hills. In addition to having a well proportioned interior floor plan, this property features a den/study, a spacious kitchen with an island, main level hardwood floors, a large living room, a separate dining room, off-street parking for two cars, and a private backyard oasis with a patio, garden, arbor, gardening shed, and pond. This property boasts of expansion and renovation potential with a spacious attic and endless possibilities. Just walking distance to Lee Heights Shops, Cherrydale, and public transportation and only minutes to D.C. Quite possibly the best value in North Arlington! Sold as-is.