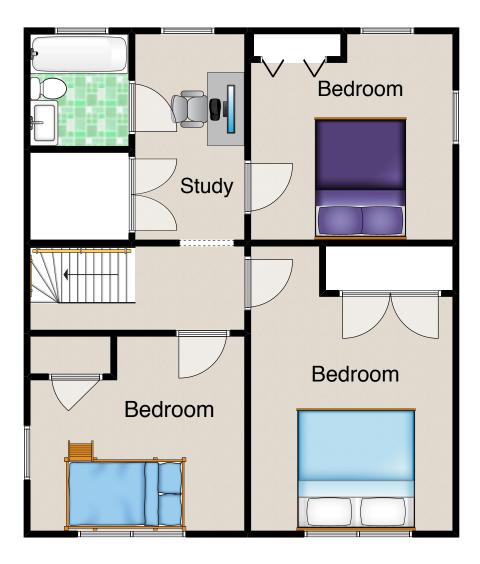

Waverly Hills 4326 Lee Highway Arlington, VA 22207

This charming three bedroom, one bath colonial is conveniently located in Waverly Hills. In addition to having a well proportioned interior floor plan, this property features a den/study, a spacious kitchen with an island, main level hardwood floors, a large living room, a separate dining room, off-street parking for two cars, and a private backyard oasis with a patio, garden, arbor, gardening shed, and pond. This property boasts of expansion and renovation potential with a spacious attic and endless possibilities. Just walking distance to Lee Heights Shops, Cherrydale, and public transportation and only minutes to D.C. Quite possibly the best value in North Arlington! Sold as-is.