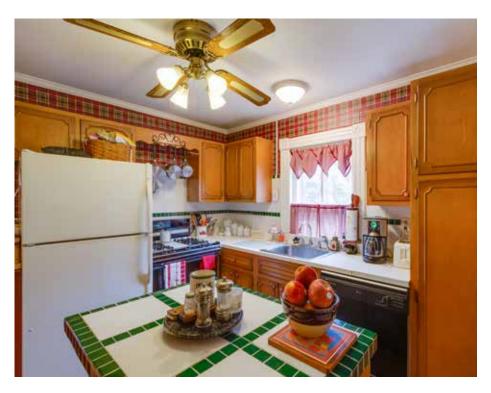

Waverly Hills 4326 Lee Highway Arlington, VA 22207

This charming three bedroom, one bath colonial is conveniently located in Waverly Hills. In addition to having a well proportioned interior floor plan, this property features a den/study, a spacious kitchen with an island, main level hardwood floors, a large living room, a separate dining room, off-street parking for two cars, and a private backyard oasis with a patio, garden, arbor, gardening shed, and pond. This property boasts of expansion and renovation potential with a spacious attic and endless possibilities. Just walking distance to Lee Heights Shops, Cherrydale, and public transportation and only minutes to D.C. Quite possibly the best value in North Arlington! Sold as-is.