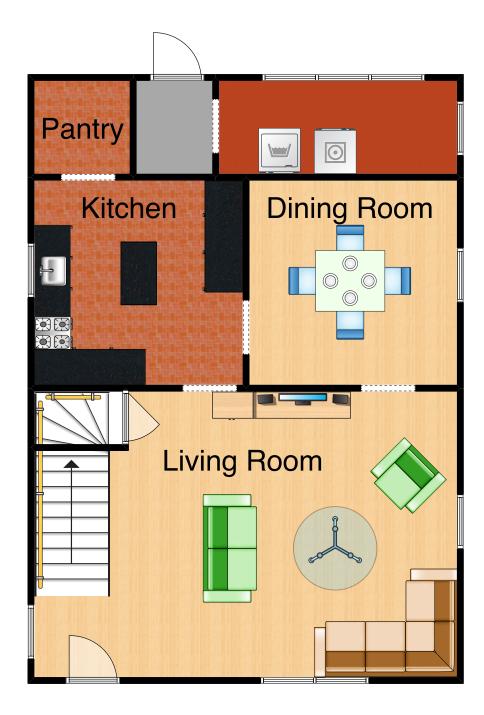

Waverly Hills 4326 Lee Highway Arlington, VA 22207

This charming three bedroom, one bath colonial is conveniently located in Waverly Hills. In addition to having a well proportioned interior floor plan, this property features a den/study, a spacious kitchen with an island, main level hardwood floors, a large living room, a separate dining room, off-street parking for two cars, and a private backyard oasis with a patio, garden, arbor, gardening shed, and pond. This property boasts of expansion and renovation potential with a spacious attic and endless possibilities. Just walking distance to Lee Heights Shops, Cherrydale, and public transportation and only minutes to D.C. Quite possibly the best value in North Arlington! Sold as-is.

## 4326 Lee Highway

Main Level